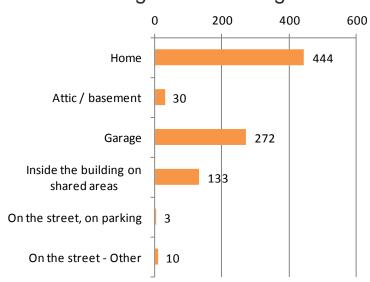

/ Sem  |
|            |                    |                    |         |         |         | ,       |          |         |         |         |             |            |
| irso qu    | e faz de<br>que fa | ida é o<br>az de r |         |         |         | 0       |          | 0       |         | 0       |             | 0          |

0

Atravessa praças na diagonal?

Circula nas faixas BUS, quando

### **Profile**









### **Profile**

#### Owns a car



#### Level of urban cycling



#### What led you to start cycling?



# Cyclists



- More than duplicate beteen 2008-2011
- Fivefold between 2004-2012

# **Cyclists**

#### Purposes and frequency



### Type of bicycle



Single speed represents 3%

Electric, fixed gear and BMX represents about 1% each.

About 5% carries a kid









#### Lights at night



### Accidents and thefts







40% due physical conditions

- 30% avoids the route (or part) of the accident
- 72% avoids to park on the same place

### Route choice criteria



Multivariated and cluster analysis



Starter

Weekend sportist

Commuter

#### Starter







#### **Weekend sportist**





#### Commuter







# Route preferences



### Urban behaviour





#### Healmet wear



#### Bicycle accident



### Urban behaviour









### Community

|     | •    | Internet forum /<br>mailing list | Social<br>network | Event participation |
|-----|------|----------------------------------|-------------------|---------------------|
| Yes | 22 % | 32 %                             | 46 %              | 40 %                |
| No  | 78 % | 68 %