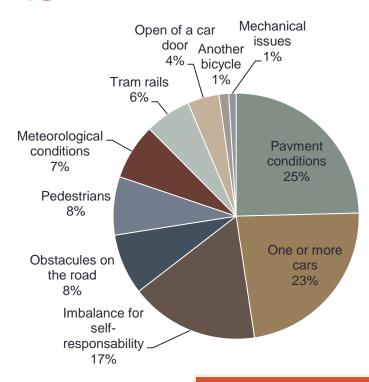

|         |         |         | ,       |          |         |         |         |             |            |
| irso qu    | e faz de<br>que fa | ida é o<br>az de r |         |         |         | 0       |          | 0       |         | 0       |             | 0          |

0

Atravessa praças na diagonal?

Circula nas faixas BUS, quando

### **Profile**









### **Profile**

#### Owns a car



#### Level of urban cycling



#### What led you to start cycling?



# Cyclists



- More than duplicate beteen 2008-2011
- Fivefold between 2004-2012

# **Cyclists**

#### Purposes and frequency



### Type of bicycle



Single speed represents 3%

Electric, fixed gear and BMX represents about 1% each.

About 5% carries a kid









#### Lights at night



### Accidents and thefts







40% due physical conditions

- 30% avoids the route (or part) of the accident
- 72% avoids to park on the same place

### Route choice criteria



Multivariated and cluster analysis



Starter

Weekend sportist

Commuter

#### Starter







#### **Weekend sportist**





#### Commuter







# Route preferences



### Urban behaviour





#### Healmet wear



#### Bicycle accident



### Urban behaviour









### Community

|     | •    | Internet forum /<br>mailing list | Social<br>network | Event participation |
|-----|------|----------------------------------|-------------------|---------------------|
| Yes | 22 % | 32 %                             | 46 %              | 40 %                |
| No  | 78 % | 68 %                             | 54 %              | 60 %