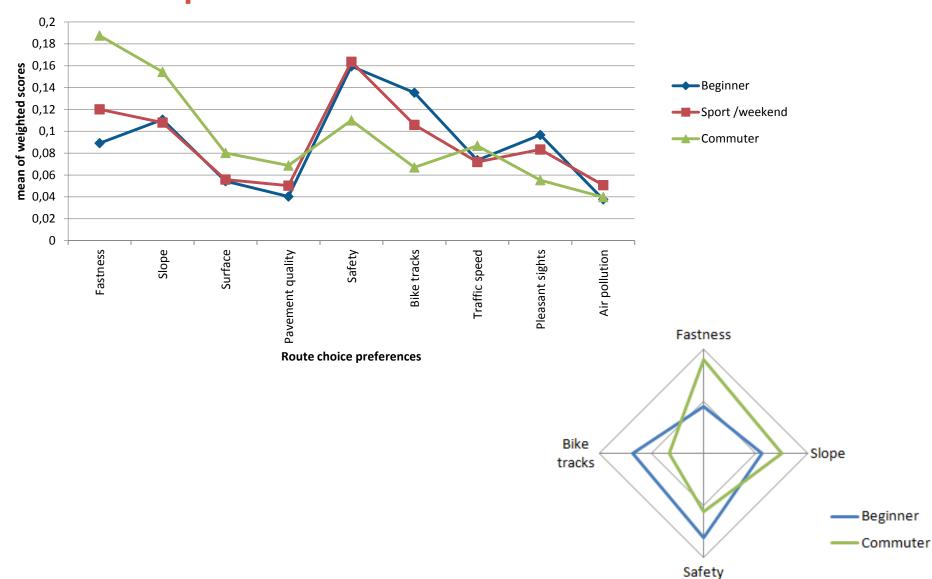

### Route choice criteria

Multivariated and cluster analysis

Starter

Weekend sportist

Commuter

# Route preferences

### 3 Profiles

| Beginner                                                                                                                                                                                                                                                                                                                   | Sport / weekend                                                                                                                                                                                                                                         | Commuter                                                                                                                                                                                                                                                                                                                                                                                                                                                                                                          |
|----------------------------------------------------------------------------------------------------------------------------------------------------------------------------------------------------------------------------------------------------------------------------------------------------------------------------|---------------------------------------------------------------------------------------------------------------------------------------------------------------------------------------------------------------------------------------------------------|-------------------------------------------------------------------------------------------------------------------------------------------------------------------------------------------------------------------------------------------------------------------------------------------------------------------------------------------------------------------------------------------------------------------------------------------------------------------------------------------------------------------|
| • Young (μ= 32,7 ; δ=10,33)                                                                                                                                                                                                                                                                                                | <ul> <li>Middle age (μ= 36,06;</li> </ul>                                                                                                                                                                                                               | • Young (μ= 31,71 ; δ=7,59)                                                                                                                                                                                                                                                                                                                                                                                                                                                                                       |
| Any gender                                                                                                                                                                                                                                                                                                                 | δ=9,47)                                                                                                                                                                                                                                                 | Lives in Lisbon                                                                                                                                                                                                                                                                                                                                                                                                                                                                                                   |
| Beginner                                                                                                                                                                                                                                                                                                                   | Male                                                                                                                                                                                                                                                    | Daily bike commuter                                                                                                                                                                                                                                                                                                                                                                                                                                                                                               |
| <ul> <li>Uses the bike for less than 2 years</li> </ul>                                                                                                                                                                                                                                                                    | Owns a car and a great part                                                                                                                                                                                                                             | Experienced                                                                                                                                                                                                                                                                                                                                                                                                                                                                                                       |
| <ul> <li>Weekend trips for touring and sport</li> </ul>                                                                                                                                                                                                                                                                    | lives outside Lisbon                                                                                                                                                                                                                                    | <ul> <li>Road, mountain, hybrid, folding and city bikes</li> </ul>                                                                                                                                                                                                                                                                                                                                                                                                                                                |
| <ul><li>Cheap bicycles</li><li>Mountain and city bikes</li></ul>                                                                                                                                                                                                                                                           | <ul> <li>Weekend trips for touring<br/>and sport</li> </ul>                                                                                                                                                                                             | Fastness and slope are the most important criteria                                                                                                                                                                                                                                                                                                                                                                                                                                                                |
| <ul> <li>Mountain and city bikes</li> <li>Safety is the most important criterion</li> <li>Prefers bike lanes and streets with pleasant sights</li> <li>Rides on sidewalk and on the road</li> <li>Respects traffic lights</li> <li>Group with fewer proposals of policies and measures for better accessibility</li> </ul> | <ul> <li>Mountain and road bikes</li> <li>Expensive bikes</li> <li>Safety is the most important criterion</li> <li>Fastness, pleasant sights and air pollution are important criteria</li> <li>Wears a helmet</li> <li>Rides with confidence</li> </ul> | <ul> <li>Gives a lot of importance to type and pavement conditions</li> <li>Rides on the road</li> <li>Does not wear a helmet</li> <li>Does not claim for bike lanes</li> <li>Rides on opposite direction and on BUS lane, when they exist</li> <li>A third already suffered a bicycle accident in urban traffic</li> <li>A quarter had already a bike stolen</li> <li>Group with more proposals of policies and measures for better accessibility</li> <li>Group most connected to cyclists community</li> </ul> |