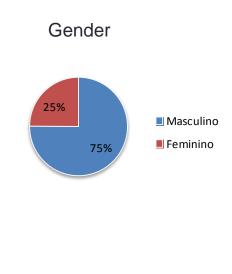

| 0       | О       | pontos      |            |
| <u>;</u> e | 0                  | 0                  | 0       | 0       | 0       | 0       | C        | 0       | 0       | С       | pontos      |            |
| suas d     | leslocaç<br>onda   | ões de             | bicicle | eta: •  | Não     | o / Nur | nca F    | or vez  | es      | A maio  | r parte     | Sim / Sem  |
|            |                    |                    |         |         |         | ,       |          |         |         |         |             |            |
| irso qu    | e faz de<br>que fa | ida é o<br>az de r |         |         |         | 0       |          | 0       |         | 0       |             | 0          |

0

Atravessa praças na diagonal?

Circula nas faixas BUS, quando

### **Profile**









### **Profile**

#### Owns a car



#### Level of urban cycling



#### What led you to start cycling?



# Cyclists



- More than duplicate beteen 2008-2011
- Fivefold between 2004-2012

# **Cyclists**

#### Purposes and frequency



### Type of bicycle



Single speed represents 3%

Electric, fixed gear and BMX represents about 1% each.

About 5% carries a kid









#### Lights at night



### Accidents and thefts







40% due physical conditions

- 30% avoids the route (or part) of the accident
- 72% avoids to park on the same place

### Route choice criteria



Multivariated and cluster analysis



Starter

Weekend sportist

Commuter

#### Starter







#### **Weekend sportist**





#### Commuter







# Route preferences



### Urban behaviour





#### Healmet wear



##