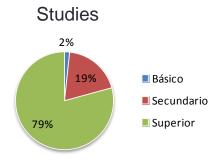

| 0       | О       | pontos      |            |
| <u>;</u> e | 0                  | 0                  | 0       | 0       | 0       | 0       | C        | 0       | 0       | С       | pontos      |            |
| suas d     | leslocaç<br>onda   | ões de             | bicicle | eta: •  | Não     | o / Nur | nca F    | or vez  | es      | A maio  | r parte     | Sim / Sem  |
|            |                    |                    |         |         |         | ,       |          |         |         |         |             |            |
| irso qu    | e faz de<br>que fa | ida é o<br>az de r |         |         |         | 0       |          | 0       |         | 0       |             | 0          |

0

Atravessa praças na diagonal?

Circula nas faixas BUS, quando

### **Profile**









### **Profile**

#### Owns a car



#### Level of urban cycling



#### What led you to start cycling?



# Cyclists



- More than duplicate beteen 2008-2011
- Fivefold between 2004-2012

# **Cyclists**

#### Purposes and frequency



### Type of bicycle



Single speed represents 3%

Electric, fixed gear and BMX represents about 1% each.

About 5% carries a kid









#### Lights at night



### Accidents and thefts







40% due physical conditions

- 30% avoids the route (or part) of the accident
- 72% avoids to park on the same place

### Route choice criteria



Multivariated and cluster analysis



Starter

Weekend sportist

Commuter

#### Starter







#### **Weekend sportist**





#### Commuter







# Route preferences



### Urban behaviour





#### Healmet wear



####