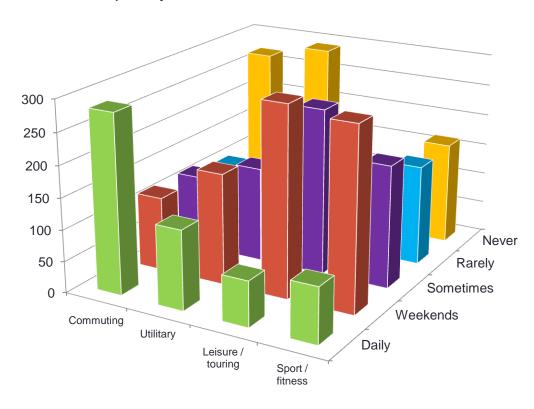

aç<br>onda   | ões de             | bicicle | eta: •  | Não     | o / Nur | nca F    | or vez  | es      | A maio  | r parte     | Sim / Sem  |
|            |                    |                    |         |         |         | ,       |          |         |         |         |             |            |
| irso qu    | e faz de<br>que fa | ida é o<br>az de r |         |         |         | 0       |          | 0       |         | 0       |             | 0          |

0

Atravessa praças na diagonal?

Circula nas faixas BUS, quando

### **Profile**









### **Profile**

#### Owns a car



#### Level of urban cycling



#### What led you to start cycling?



# Cyclists



- More than duplicate beteen 2008-2011
- Fivefold between 2004-2012

# **Cyclists**

#### Purposes and frequency



### Type of bicycle



Single speed represents 3%

Electric, fixed gear and BMX represents about 1% each.

About 5% carries a kid









#### Lights at night



### Accidents and thefts







40% due physical conditions

- 30% avoids the route (or part) of the accident
- 72% avoids to park on the same place

### Route choice criteria



Multivariated and cluster analysis



Starter

Weekend sportist

Commuter

#### Starter







#### **Weekend sportist**





#### Commuter







# Route preferences



### Urban behaviour





#### Healmet wear



#### Bicycle accident



### Urban behaviour









### Community

|     | •    | Internet forum /<br>mailing list | Social<br>network | Event participation |
|-----|------|----------------------------------|-------------------|----------