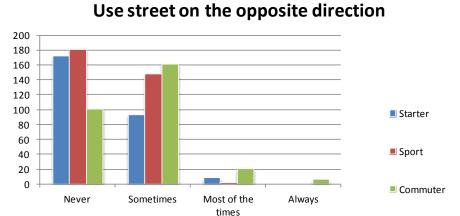

### Urban behaviour

### 3 Profiles

| Beginner                                                                                                                                                                                                                                                                                                                   | Sport / weekend                                                                                                                                                                                                                                         | Commuter                                                                                                                                                                                                                                                                                                                                                                                                                                                                                                          |
|----------------------------------------------------------------------------------------------------------------------------------------------------------------------------------------------------------------------------------------------------------------------------------------------------------------------------|---------------------------------------------------------------------------------------------------------------------------------------------------------------------------------------------------------------------------------------------------------|-------------------------------------------------------------------------------------------------------------------------------------------------------------------------------------------------------------------------------------------------------------------------------------------------------------------------------------------------------------------------------------------------------------------------------------------------------------------------------------------------------------------|
| • Young (μ= 32,7 ; δ=10,33)                                                                                                                                                                                                                                                                                                | <ul> <li>Middle age (μ= 36,06;</li> </ul>                                                                                                                                                                                                               | • Young (μ= 31,71 ; δ=7,59)                                                                                                                                                                                                                                                                                                                                                                                                                                                                                       |
| Any gender                                                                                                                                                                                                                                                                                                                 | δ=9,47)                                                                                                                                                                                                                                                 | Lives in Lisbon                                                                                                                                                                                                                                                                                                                                                                                                                                                                                                   |
| Beginner                                                                                                                                                                                                                                                                                                                   | Male                                                                                                                                                                                                                                                    | Daily bike commuter                                                                                                                                                                                                                                                                                                                                                                                                                                                                                               |
| <ul> <li>Uses the bike for less than 2 years</li> </ul>                                                                                                                                                                                                                                                                    | Owns a car and a great part                                                                                                                                                                                                                             | Experienced                                                                                                                                                                                                                                                                                                                                                                                                                                                                                                       |
| <ul> <li>Weekend trips for touring and sport</li> </ul>                                                                                                                                                                                                                                                                    | lives outside Lisbon                                                                                                                                                                                                                                    | <ul> <li>Road, mountain, hybrid, folding and city bikes</li> </ul>                                                                                                                                                                                                                                                                                                                                                                                                                                                |
| <ul><li>Cheap bicycles</li><li>Mountain and city bikes</li></ul>                                                                                                                                                                                                                                                           | <ul> <li>Weekend trips for touring<br/>and sport</li> </ul>                                                                                                                                                                                             | Fastness and slope are the most important criteria                                                                                                                                                                                                                                                                                                                                                                                                                                                                |
| <ul> <li>Mountain and city bikes</li> <li>Safety is the most important criterion</li> <li>Prefers bike lanes and streets with pleasant sights</li> <li>Rides on sidewalk and on the road</li> <li>Respects traffic lights</li> <li>Group with fewer proposals of policies and measures for better accessibility</li> </ul> | <ul> <li>Mountain and road bikes</li> <li>Expensive bikes</li> <li>Safety is the most important criterion</li> <li>Fastness, pleasant sights and air pollution are important criteria</li> <li>Wears a helmet</li> <li>Rides with confidence</li> </ul> | <ul> <li>Gives a lot of importance to type and pavement conditions</li> <li>Rides on the road</li> <li>Does not wear a helmet</li> <li>Does not claim for bike lanes</li> <li>Rides on opposite direction and on BUS lane, when they exist</li> <li>A third already suffered a bicycle accident in urban traffic</li> <li>A quarter had already a bike stolen</li> <li>Group with more proposals of policies and measures for better accessibility</li> <li>Group most connected to cyclists community</li> </ul> |