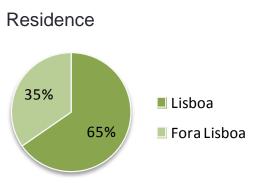

| 0       | О       | pontos      |            |
| <u>;</u> e | 0                  | 0                  | 0       | 0       | 0       | 0       | C        | 0       | 0       | С       | pontos      |            |
| suas d     | leslocaç<br>onda   | ões de             | bicicle | eta: •  | Não     | o / Nur | nca F    | or vez  | es      | A maio  | r parte     | Sim / Sem  |
|            |                    |                    |         |         |         | ,       |          |         |         |         |             |            |
| irso qu    | e faz de<br>que fa | ida é o<br>az de r |         |         |         | 0       |          | 0       |         | 0       |             | 0          |

0

Atravessa praças na diagonal?

Circula nas faixas BUS, quando

### **Profile**









### **Profile**

#### Owns a car



#### Level of urban cycling



#### What led you to start cycling?



# Cyclists



- More than duplicate beteen 2008-2011
- Fivefold between 2004-2012

# **Cyclists**

#### Purposes and frequency



### Type of bicycle



Single speed represents 3%

Electric, fixed gear and BMX represents about 1% each.

About 5% carries a kid









#### Lights at night



### Accidents and thefts







40% due physical conditions

- 30% avoids the route (or part) of the accident
- 72% avoids to park on the same place

### Route choice criteria



Multivariated and cluster analysis



Starter

Weekend sportist

Commuter

#### Starter







#### **Weekend sportist**





#### Commuter







# Route preferences



### Urban behaviour





#### Healmet wear