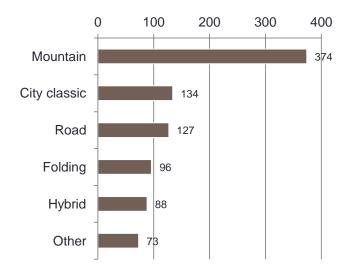

### Type of bicycle

Single speed represents 3%

Electric, fixed gear and BMX represents about 1% each.

About 5% carries a kid