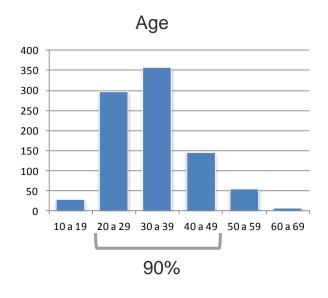

| 0       | О       | pontos      |            |
| <u>;</u> e | 0                  | 0                  | 0       | 0       | 0       | 0       | C        | 0       | 0       | С       | pontos      |            |
| suas d     | leslocaç<br>onda   | ões de             | bicicle | eta: •  | Não     | o / Nur | nca F    | or vez  | es      | A maio  | r parte     | Sim / Sem  |
|            |                    |                    |         |         |         | ,       |          |         |         |         |             |            |
| irso qu    | e faz de<br>que fa | ida é o<br>az de r |         |         |         | 0       |          | 0       |         | 0       |             | 0          |

0

Atravessa praças na diagonal?

Circula nas faixas BUS, quando

### **Profile**









### **Profile**

#### Owns a car



#### Level of urban cycling



#### What led you to start cycling?



# Cyclists



- More than duplicate beteen 2008-2011
- Fivefold between 2004-2012

# **Cyclists**

#### Purposes and frequency



### Type of bicycle



Single speed represents 3%

Electric, fixed gear and BMX represents about 1% each.

About 5% carries a kid









#### Lights at night



### Accidents and thefts







40% due physical conditions

- 30% avoids the route (or part) of the accident
- 72% avoids to park on the same place

### Route choice criteria



Multivariated and cluster analysis



Starter

Weekend sportist

Commuter

#### Starter







#### **Weekend sportist**





#### Commuter







# Route preferences



### Urban behaviour





#### Healmet wear