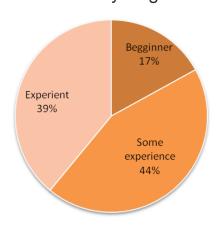

| 0                  | 0       | 0       | 0       | 0       | C        | 0       | 0       | С       | pontos      |            |
| suas d     | leslocaç<br>onda   | ões de             | bicicle | eta: •  | Não     | o / Nur | nca F    | or vez  | es      | A maio  | r parte     | Sim / Sem  |
|            |                    |                    |         |         |         | ,       |          |         |         |         |             |            |
| irso qu    | e faz de<br>que fa | ida é o<br>az de r |         |         |         | 0       |          | 0       |         | 0       |             | 0          |

0

Atravessa praças na diagonal?

Circula nas faixas BUS, quando

### **Profile**









### **Profile**

#### Owns a car



#### Level of urban cycling



#### What led you to start cycling?



# Cyclists



- More than duplicate beteen 2008-2011
- Fivefold between 2004-2012

# **Cyclists**

#### Purposes and frequency



### Type of bicycle



Single speed represents 3%

Electric, fixed gear and BMX represents about 1% each.

About 5% carries a kid









#### Lights at night



### Accidents and thefts







40% due physical conditions

- 30% avoids the route (or part) of the accident
- 72% avoids to park on the same place

### Route choice criteria



Multivariated and cluster analysis



Starter

Weekend sportist

Commuter

#### Starter







#### **Weekend sportist**





#### Commuter







# Route preferences



### Urban behaviour





#### Healmet wear



#### Bicycle accident



### Urban behaviour









### Community

|