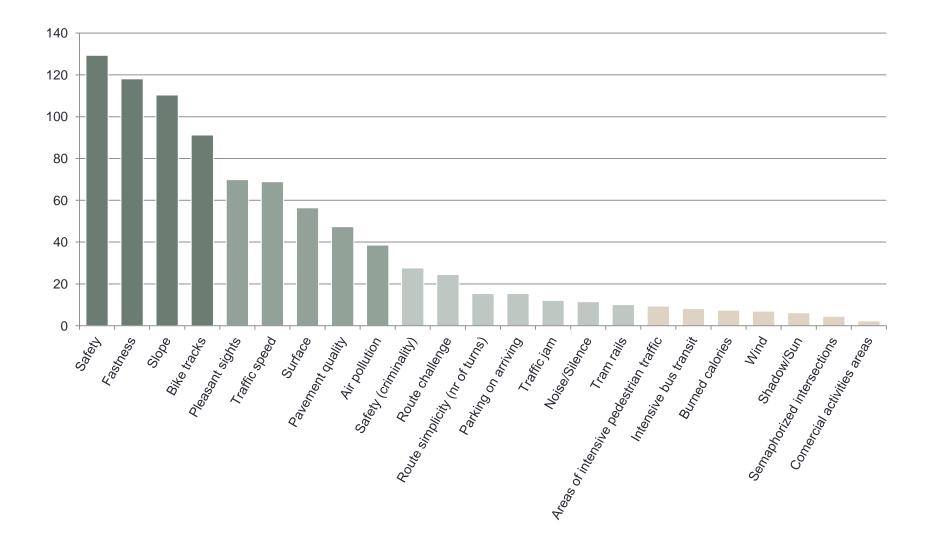

### Route choice criteria

Multivariated and cluster analysis

Starter

Weekend sportist

Commuter

# Route preferences