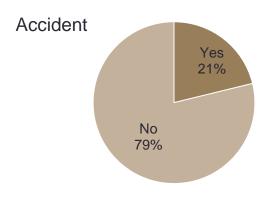

### Accidents and thefts

40% due physical conditions

- 30% avoids the route (or part) of the accident
- 72% avoids to park on the same place

#### Bicycle accident