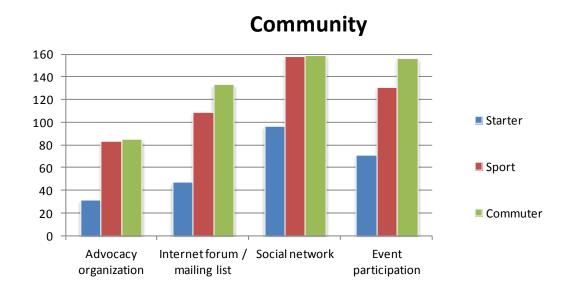

### Community

|     | •    | Internet forum /<br>mailing list | Social<br>network | Event participation |
|-----|------|----------------------------------|-------------------|---------------------|
| Yes | 22 % | 32 %                             | 46 %              | 40 %                |
| No  | 78 % | 68 %                             | 54 %              | 60 %                |

#### 22% Organizations, 46% social network