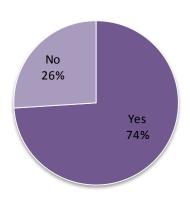

|
| <u>;</u> e | 0                  | 0                  | 0       | 0       | 0       | 0       | C        | 0       | 0       | С       | pontos      |            |
| suas d     | leslocaç<br>onda   | ões de             | bicicle | eta: •  | Não     | o / Nur | nca F    | or vez  | es      | A maio  | r parte     | Sim / Sem  |
|            |                    |                    |         |         |         | ,       |          |         |         |         |             |            |
| irso qu    | e faz de<br>que fa | ida é o<br>az de r |         |         |         | 0       |          | 0       |         | 0       |             | 0          |

0

Atravessa praças na diagonal?

Circula nas faixas BUS, quando

### **Profile**









### **Profile**

#### Owns a car



#### Level of urban cycling



#### What led you to start cycling?



# Cyclists



- More than duplicate beteen 2008-2011
- Fivefold between 2004-2012

# **Cyclists**

#### Purposes and frequency



### Type of bicycle



Single speed represents 3%

Electric, fixed gear and BMX represents about 1% each.

About 5% carries a kid









#### Lights at night



### Accidents and thefts







40% due physical conditions

- 30% avoids the route (or part) of the accident
- 72% avoids to park on the same place

### Route choice criteria



Multivariated and cluster analysis



Starter

Weekend sportist

Commuter

#### Starter







#### **Weekend sportist**





#### Commuter







# Route preferences



### Urban behaviour





#### Healmet wear



#### Bicycle accident



### Urban behav