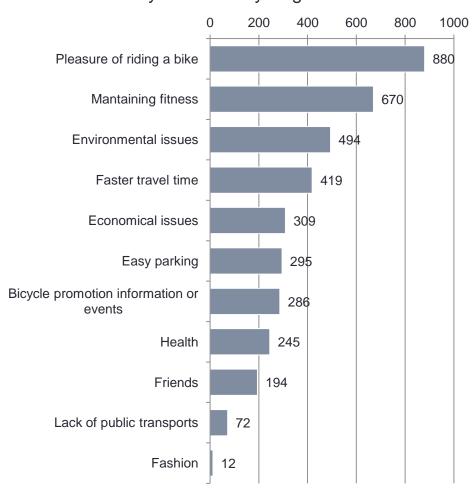

0       | 0       | 0       | 0       | C        | 0       | 0       | С       | pontos      |            |
| suas d     | leslocaç<br>onda   | ões de             | bicicle | eta: •  | Não     | o / Nur | nca F    | or vez  | es      | A maio  | r parte     | Sim / Sem  |
|            |                    |                    |         |         |         | ,       |          |         |         |         |             |            |
| irso qu    | e faz de<br>que fa | ida é o<br>az de r |         |         |         | 0       |          | 0       |         | 0       |             | 0          |

0

Atravessa praças na diagonal?

Circula nas faixas BUS, quando

### **Profile**









### **Profile**

#### Owns a car



#### Level of urban cycling



#### What led you to start cycling?



# Cyclists



- More than duplicate beteen 2008-2011
- Fivefold between 2004-2012

# **Cyclists**

#### Purposes and frequency



### Type of bicycle



Single speed represents 3%

Electric, fixed gear and BMX represents about 1% each.

About 5% carries a kid









#### Lights at night



### Accidents and thefts







40% due physical conditions

- 30% avoids the route (or part) of the accident
- 72% avoids to park on the same place

### Route choice criteria



Multivariated and cluster analysis



Starter

Weekend sportist

Commuter

#### Starter







#### **Weekend sportist**





#### Commuter







# Route preferences



### Urban behaviour





#### Healmet wear



#### Bicycle accident



### Urban behaviour









### Community

|     | •    | Internet forum /<br>mailin