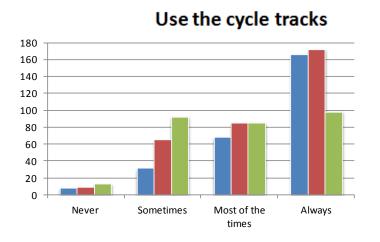

### Urban behaviour

### 3 Profiles

| Beginner                                                                                                                                                                                                                                                                                                                   | Sport / weekend                                                                                                                                                                                                                                         | Commuter                                                                                                                                                                                                                                                                                                                                                                                                                                                                                                          |
|----------------------------------------------------------------------------------------------------------------------------------------------------------------------------------------------------------------------------------------------------------------------------------------------------------------------------|---------------------------------------------------------------------------------------------------------------------------------------------------------------------------------------------------------------------------------------------------------|-------------------------------------------------------------------------------------------------------------------------------------------------------------------------------------------------------------------------------------------------------------------------------------------------------------------------------------------------------------------------------------------------------------------------------------------------------------------------------------------------------------------|
| • Young (μ= 32,7 ; δ=10,33)                                                                                                                                                                                                                                                                                                | <ul> <li>Middle age (μ= 36,06;</li> </ul>                                                                                                                                                                                                               | • Young (μ= 31,71 ; δ=7,59)                                                                                                                                                                                                                                                                                                                                                                                                                                                                                       |
| Any gender                                                                                                                                                                                                                                                                                                                 | δ=9,47)                                                                                                                                                                                                                                                 | Lives in Lisbon                                                                                                                                                                                                                                                                                                                                                                                                                                                                                                   |
| Beginner                                                                                                                                                                                                                                                                                                                   | Male                                                                                                                                                                                                                                                    | Daily bike commuter                                                                                                                                                                                                                                                                                                                                                                                                                                                                                               |
| <ul> <li>Uses the bike for less than 2 years</li> </ul>                                                                                                                                                                                                                                                                    | Owns a car and a great part                                                                                                                                                                                                                             | Experienced                                                                                                                                                                                                                                                                                                                                                                                                                                                                                                       |
| <ul> <li>Weekend trips for touring and sport</li> </ul>                                                                                                                                                                                                                                                                    | lives outside Lisbon                                                                                                                                                                                                                                    | <ul> <li>Road, mountain, hybrid, folding and city bikes</li> </ul>                                                                                                                                                                                                                                                                                                                                                                                                                                                |
| <ul><li>Cheap bicycles</li><li>Mountain and city bikes</li></ul>                                                                                                                                                                                                                                                           | <ul> <li>Weekend trips for touring<br/>and sport</li> </ul>                                                                                                                                                                                             | Fastness and slope are the most important criteria                                                                                                                                                                                                                                                                                                                                                                                                                                                                |
| <ul> <li>Mountain and city bikes</li> <li>Safety is the most important criterion</li> <li>Prefers bike lanes and streets with pleasant sights</li> <li>Rides on sidewalk and on the road</li> <li>Respects traffic lights</li> <li>Group with fewer proposals of policies and measures for better accessibility</li> </ul> | <ul> <li>Mountain and road bikes</li> <li>Expensive bikes</li> <li>Safety is the most important criterion</li> <li>Fastness, pleasant sights and air pollution are important criteria</li> <li>Wears a helmet</li> <li>Rides with confidence</li> </ul> | <ul> <li>Gives a lot of importance to type and pavement conditions</li> <li>Rides on the road</li> <li>Does not wear a helmet</li> <li>Does not claim for bike lanes</li> <li>Rides on opposite direction and on BUS lane, when they exist</li> <li>A third already suffered a bicycle accident in urban traffic</li> <li>A quarter had already a bike stolen</li> <li>Group with more proposals of policies and measures for better accessibility</li> <li>Group most connected to cyclists community</li> </ul> |