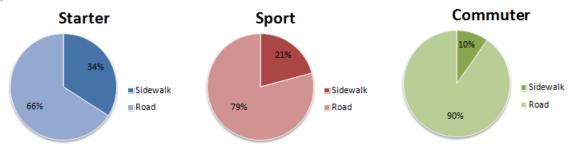

### Route choice criteria

Multivariated and cluster analysis

Starter

Weekend sportist

Commuter

#### Starter

#### **Weekend sportist**

#### Commuter

### 3 Profiles

| Beginner                                                                                                                                                                                                                                                                                                                   | Sport / weekend                                                                                                                                                                                                                                         | Commuter                                                                                                                                                                                                                                                                                                                                                                                                                                                                                                          |
|----------------------------------------------------------------------------------------------------------------------------------------------------------------------------------------------------------------------------------------------------------------------------------------------------------------------------|---------------------------------------------------------------------------------------------------------------------------------------------------------------------------------------------------------------------------------------------------------|-------------------------------------------------------------------------------------------------------------------------------------------------------------------------------------------------------------------------------------------------------------------------------------------------------------------------------------------------------------------------------------------------------------------------------------------------------------------------------------------------------------------|
| • Young (μ= 32,7 ; δ=10,33)                                                                                                                                                                                                                                                                                                | <ul> <li>Middle age (μ= 36,06;</li> </ul>                                                                                                                                                                                                               | • Young (μ= 31,71 ; δ=7,59)                                                                                                                                                                                                                                                                                                                                                                                                                                                                                       |
| Any gender                                                                                                                                                                                                                                                                                                                 | δ=9,47)                                                                                                                                                                                                                                                 | Lives in Lisbon                                                                                                                                                                                                                                                                                                                                                                                                                                                                                                   |
| Beginner                                                                                                                                                                                                                                                                                                                   | Male                                                                                                                                                                                                                                                    | Daily bike commuter                                                                                                                                                                                                                                                                                                                                                                                                                                                                                               |
| <ul> <li>Uses the bike for less than 2 years</li> </ul>                                                                                                                                                                                                                                                                    | Owns a car and a great part                                                                                                                                                                                                                             | Experienced                                                                                                                                                                                                                                                                                                                                                                                                                                                                                                       |
| <ul> <li>Weekend trips for touring and sport</li> </ul>                                                                                                                                                                                                                                                                    | lives outside Lisbon                                                                                                                                                                                                                                    | <ul> <li>Road, mountain, hybrid, folding and city bikes</li> </ul>                                                                                                                                                                                                                                                                                                                                                                                                                                                |
| <ul><li>Cheap bicycles</li><li>Mountain and city bikes</li></ul>                                                                                                                                                                                                                                                           | <ul> <li>Weekend trips for touring<br/>and sport</li> </ul>                                                                                                                                                                                             | Fastness and slope are the most important criteria                                                                                                                                                                                                                                                                                                                                                                                                                                                                |
| <ul> <li>Mountain and city bikes</li> <li>Safety is the most important criterion</li> <li>Prefers bike lanes and streets with pleasant sights</li> <li>Rides on sidewalk and on the road</li> <li>Respects traffic lights</li> <li>Group with fewer proposals of policies and measures for better accessibility</li> </ul> | <ul> <li>Mountain and road bikes</li> <li>Expensive bikes</li> <li>Safety is the most important criterion</li> <li>Fastness, pleasant sights and air pollution are important criteria</li> <li>Wears a helmet</li> <li>Rides with confidence</li> </ul> | <ul> <li>Gives a lot of importance to type and pavement conditions</li> <li>Rides on the road</li> <li>Does not wear a helmet</li> <li>Does not claim for bike lanes</li> <li>Rides on opposite direction and on BUS lane, when they exist</li> <li>A third already suffered a bicycle accident in urban traffic</li> <li>A quarter had already a bike stolen</li> <li>Group with more proposals of policies and measures for better accessibility</li> <li>Group most connected to cyclists community</li> </ul> |