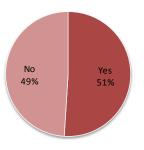

### Community

|     | •    | Internet forum /<br>mailing list | Social<br>network | Event participation |
|-----|------|----------------------------------|-------------------|---------------------|
| Yes | 22 % | 32 %                             | 46 %              | 40 %                |
| No  | 78 % | 68 %                             | 54 %              | 60 %                |

#### 22% Organizations, 46% social network