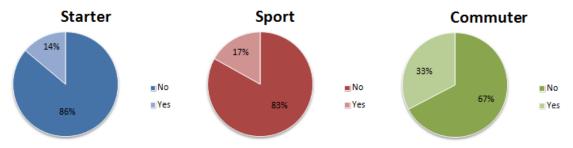

### Route choice criteria

Multivariated and cluster analysis

Starter

Weekend sportist

Commuter

#### Starter

#### **Weekend sportist**

#### Commuter

#### Healmet wear

### 3 Profiles

| Beginner                                                                                                                                                                                                                                                                                                                   | Sport / weekend                                                                                                                                                                                                                                         | Commuter                                                                                                                                                                                                                                                                                                                                                                                                                                                                                                          |
|----------------------------------------------------------------------------------------------------------------------------------------------------------------------------------------------------------------------------------------------------------------------------------------------------------------------------|---------------------------------------------------------------------------------------------------------------------------------------------------------------------------------------------------------------------------------------------------------|-------------------------------------------------------------------------------------------------------------------------------------------------------------------------------------------------------------------------------------------------------------------------------------------------------------------------------------------------------------------------------------------------------------------------------------------------------------------------------------------------------------------|
| • Young (μ= 32,7 ; δ=10,33)                                                                                                                                                                                                                                                                                                | <ul> <li>Middle age (μ= 36,06;</li> </ul>                                                                                                                                                                                                               | • Young (μ= 31,71 ; δ=7,59)                                                                                                                                                                                                                                                                                                                                                                                                                                                                                       |
| Any gender                                                                                                                                                                                                                                                                                                                 | δ=9,47)                                                                                                                                                                                                                                                 | Lives in Lisbon                                                                                                                                                                                                                                                                                                                                                                                                                                                                                                   |
| Beginner                                                                                                                                                                                                                                                                                                                   | Male                                                                                                                                                                                                                                                    | Daily bike commuter                                                                                                                                                                                                                                                                                                                                                                                                                                                                                               |
| <ul> <li>Uses the bike for less than 2 years</li> </ul>                                                                                                                                                                                                                                                                    | Owns a car and a great part                                                                                                                                                                                                                             | Experienced                                                                                                                                                                                                                                                                                                                                                                                                                                                                                                       |
| <ul> <li>Weekend trips for touring and sport</li> </ul>                                                                                                                                                                                                                                                                    | lives outside Lisbon                                                                                                                                                                                                                                    | <ul> <li>Road, mountain, hybrid, folding and city bikes</li> </ul>                                                                                                                                                                                                                                                                                                                                                                                                                                                |
| <ul><li>Cheap bicycles</li><li>Mountain and city bikes</li></ul>                                                                                                                                                                                                                                                           | <ul> <li>Weekend trips for touring<br/>and sport</li> </ul>                                                                                                                                                                                             | Fastness and slope are the most important criteria                                                                                                                                                                                                                                                                                                                                                                                                                                                                |
| <ul> <li>Mountain and city bikes</li> <li>Safety is the most important criterion</li> <li>Prefers bike lanes and streets with pleasant sights</li> <li>Rides on sidewalk and on the road</li> <li>Respects traffic lights</li> <li>Group with fewer proposals of policies and measures for better accessibility</li> </ul> | <ul> <li>Mountain and road bikes</li> <li>Expensive bikes</li> <li>Safety is the most important criterion</li> <li>Fastness, pleasant sights and air pollution are important criteria</li> <li>Wears a helmet</li> <li>Rides with confidence</li> </ul> | <ul> <li>Gives a lot of importance to type and pavement conditions</li> <li>Rides on the road</li> <li>Does not wear a helmet</li> <li>Does not claim for bike lanes</li> <li>Rides on opposite direction and on BUS lane, when they exist</li> <li>A third already suffered a bicycle accident in urban traffic</li> <li>A quarter had already a bike stolen</li> <li>Group with more proposals of policies and measures for better accessibility</li> <li>Group most connected to cyclists community</li> </ul> |