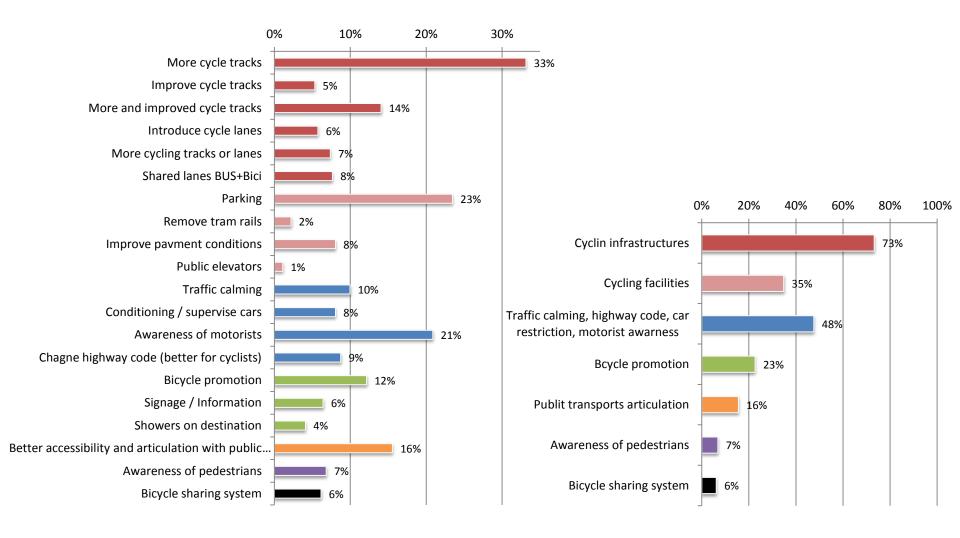

### Needs and suggestions

Policies and measures for bicycle promotion and better accessibility