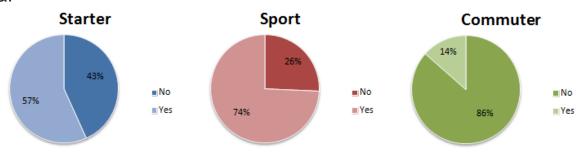

### Route choice criteria

Multivariated and cluster analysis

Starter

Weekend sportist

Commuter

#### Starter

#### **Weekend sportist**

#### Commuter

### 3 Profiles

| Beginner                                                                                                                                                                                                                                                                                                                   | Sport / weekend                                                                                                                                                                                                                                         | Commuter                                                                                                                                                                                                                                                                                                                                                                                                                                                                                                          |
|----------------------------------------------------------------------------------------------------------------------------------------------------------------------------------------------------------------------------------------------------------------------------------------------------------------------------|---------------------------------------------------------------------------------------------------------------------------------------------------------------------------------------------------------------------------------------------------------|-------------------------------------------------------------------------------------------------------------------------------------------------------------------------------------------------------------------------------------------------------------------------------------------------------------------------------------------------------------------------------------------------------------------------------------------------------------------------------------------------------------------|
| • Young (μ= 32,7 ; δ=10,33)                                                                                                                                                                                                                                                                                                | <ul> <li>Middle age (μ= 36,06;</li> </ul>                                                                                                                                                                                                               | • Young (μ= 31,71 ; δ=7,59)                                                                                                                                                                                                                                                                                                                                                                                                                                                                                       |
| Any gender                                                                                                                                                                                                                                                                                                                 | δ=9,47)                                                                                                                                                                                                                                                 | Lives in Lisbon                                                                                                                                                                                                                                                                                                                                                                                                                                                                                                   |
| Beginner                                                                                                                                                                                                                                                                                                                   | Male                                                                                                                                                                                                                                                    | Daily bike commuter                                                                                                                                                                                                                                                                                                                                                                                                                                                                                               |
| <ul> <li>Uses the bike for less than 2 years</li> </ul>                                                                                                                                                                                                                                                                    | Owns a car and a great part                                                                                                                                                                                                                             | Experienced                                                                                                                                                                                                                                                                                                                                                                                                                                                                                                       |
| <ul> <li>Weekend trips for touring and sport</li> </ul>                                                                                                                                                                                                                                                                    | lives outside Lisbon                                                                                                                                                                                                                                    | <ul> <li>Road, mountain, hybrid, folding and city bikes</li> </ul>                                                                                                                                                                                                                                                                                                                                                                                                                                                |
| <ul><li>Cheap bicycles</li><li>Mountain and city bikes</li></ul>                                                                                                                                                                                                                                                           | <ul> <li>Weekend trips for touring<br/>and sport</li> </ul>                                                                                                                                                                                             | Fastness and slope are the most important criteria                                                                                                                                                                                                                                                                                                                                                                                                                                                                |
| <ul> <li>Mountain and city bikes</li> <li>Safety is the most important criterion</li> <li>Prefers bike lanes and streets with pleasant sights</li> <li>Rides on sidewalk and on the road</li> <li>Respects traffic lights</li> <li>Group with fewer proposals of policies and measures for better accessibility</li> </ul> | <ul> <li>Mountain and road bikes</li> <li>Expensive bikes</li> <li>Safety is the most important criterion</li> <li>Fastness, pleasant sights and air pollution are important criteria</li> <li>Wears a helmet</li> <li>Rides with confidence</li> </ul> | <ul> <li>Gives a lot of importance to type and pavement conditions</li> <li>Rides on the road</li> <li>Does not wear a helmet</li> <li>Does not claim for bike lanes</li> <li>Rides on opposite direction and on BUS lane, when they exist</li> <li>A third already suffered a bicycle accident in urban traffic</li> <li>A quarter had already a bike stolen</li> <li>Group with more proposals of policies and measures for better accessibility</li> <li>Group most connected to cyclists community</li> </ul> |