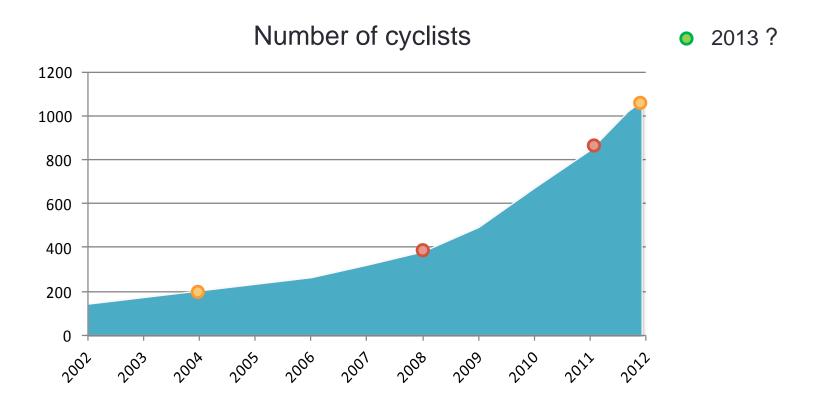

# Cyclists

- More than duplicate beteen 2008-2011
- Fivefold between 2004-2012

# **Cyclists**