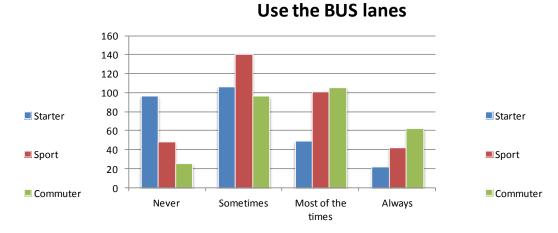

### Urban behaviour

### 3 Profiles

| Beginner                                                                                                                                                                                                                                                                                                                   | Sport / weekend                                                                                                                                                                                                                                         | Commuter                                                                                                                                                                                                                                                                                                                                                                                                                                                                                                          |
|----------------------------------------------------------------------------------------------------------------------------------------------------------------------------------------------------------------------------------------------------------------------------------------------------------------------------|---------------------------------------------------------------------------------------------------------------------------------------------------------------------------------------------------------------------------------------------------------|-------------------------------------------------------------------------------------------------------------------------------------------------------------------------------------------------------------------------------------------------------------------------------------------------------------------------------------------------------------------------------------------------------------------------------------------------------------------------------------------------------------------|
| • Young (μ= 32,7 ; δ=10,33)                                                                                                                                                                                                                                                                                                | <ul> <li>Middle age (μ= 36,06;</li> </ul>                                                                                                                                                                                                               | • Young (μ= 31,71 ; δ=7,59)                                                                                                                                                                                                                                                                                                                                                                                                                                                                                       |
| Any gender                                                                                                                                                                                                                                                                                                                 | δ=9,47)                                                                                                                                                                                                                                                 | Lives in Lisbon                                                                                                                                                                                                                                                                                                                                                                                                                                                                                                   |
| Beginner                                                                                                                                                                                                                                                                                                                   | Male                                                                                                                                                                                                                                                    | Daily bike commuter                                                                                                                                                                                                                                                                                                                                                                                                                                                                                               |
| <ul> <li>Uses the bike for less than 2 years</li> </ul>                                                                                                                                                                                                                                                                    | Owns a car and a great part                                                                                                                                                                                                                             | Experienced                                                                                                                                                                                                                                                                                                                                                                                                                                                                                                       |
| <ul> <li>Weekend trips for touring and sport</li> </ul>                                                                                                                                                                                                                                                                    | lives outside Lisbon                                                                                                                                                                                                                                    | <ul> <li>Road, mountain, hybrid, folding and city bikes</li> </ul>                                                                                                                                                                                                                                                                                                                                                                                                                                                |
| <ul><li>Cheap bicycles</li><li>Mountain and city bikes</li></ul>                                                                                                                                                                                                                                                           | <ul> <li>Weekend trips for touring<br/>and sport</li> </ul>                                                                                                                                                                                             | Fastness and slope are the most important criteria                                                                                                                                                                                                                                                                                                                                                                                                                                                                |
| <ul> <li>Mountain and city bikes</li> <li>Safety is the most important criterion</li> <li>Prefers bike lanes and streets with pleasant sights</li> <li>Rides on sidewalk and on the road</li> <li>Respects traffic lights</li> <li>Group with fewer proposals of policies and measures for better accessibility</li> </ul> | <ul> <li>Mountain and road bikes</li> <li>Expensive bikes</li> <li>Safety is the most important criterion</li> <li>Fastness, pleasant sights and air pollution are important criteria</li> <li>Wears a helmet</li> <li>Rides with confidence</li> </ul> | <ul> <li>Gives a lot of importance to type and pavement conditions</li> <li>Rides on the road</li> <li>Does not wear a helmet</li> <li>Does not claim for bike lanes</li> <li>Rides on opposite direction and on BUS lane, when they exist</li> <li>A third already suffered a bicycle accident in urban traffic</li> <li>A quarter had already a bike stolen</li> <li>Group with more proposals of policies and measures for better accessibility</li> <li>Group most connected to cyclists community</li> </ul> |