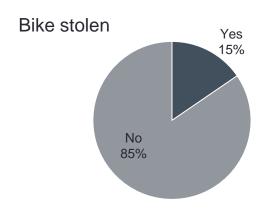

### Accidents and thefts

40% due physical conditions

- 30% avoids the route (or part) of the accident
- 72% avoids to park on the same place