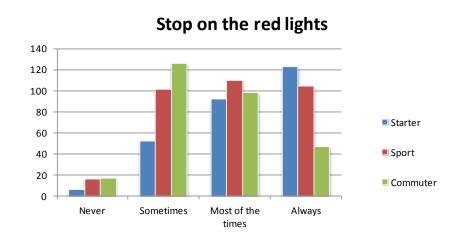

### Urban behaviour

### 3 Profiles

| Beginner                                                                                                                                                                                                                                                                                                                   | Sport / weekend                                                                                                                                                                                                                                         | Commuter                                                                                                                                                                                                                                                                                                                                                                                                                                                                                                          |
|----------------------------------------------------------------------------------------------------------------------------------------------------------------------------------------------------------------------------------------------------------------------------------------------------------------------------|---------------------------------------------------------------------------------------------------------------------------------------------------------------------------------------------------------------------------------------------------------|-------------------------------------------------------------------------------------------------------------------------------------------------------------------------------------------------------------------------------------------------------------------------------------------------------------------------------------------------------------------------------------------------------------------------------------------------------------------------------------------------------------------|
| • Young (μ= 32,7 ; δ=10,33)                                                                                                                                                                                                                                                                                                | <ul> <li>Middle age (μ= 36,06;</li> </ul>                                                                                                                                                                                                               | • Young (μ= 31,71 ; δ=7,59)                                                                                                                                                                                                                                                                                                                                                                                                                                                                                       |
| Any gender                                                                                                                                                                                                                                                                                                                 | δ=9,47)                                                                                                                                                                                                                                                 | Lives in Lisbon                                                                                                                                                                                                                                                                                                                                                                                                                                                                                                   |
| Beginner                                                                                                                                                                                                                                                                                                                   | Male                                                                                                                                                                                                                                                    | Daily bike commuter                                                                                                                                                                                                                                                                                                                                                                                                                                                                                               |
| <ul> <li>Uses the bike for less than 2 years</li> </ul>                                                                                                                                                                                                                                                                    | Owns a car and a great part                                                                                                                                                                                                                             | Experienced                                                                                                                                                                                                                                                                                                                                                                                                                                                                                                       |
| <ul> <li>Weekend trips for touring and sport</li> </ul>                                                                                                                                                                                                                                                                    | lives outside Lisbon                                                                                                                                                                                                                                    | <ul> <li>Road, mountain, hybrid, folding and city bikes</li> </ul>                                                                                                                                                                                                                                                                                                                                                                                                                                                |
| <ul><li>Cheap bicycles</li><li>Mountain and city bikes</li></ul>                                                                                                                                                                                                                                                           | <ul> <li>Weekend trips for touring<br/>and sport</li> </ul>                                                                                                                                                                                             | Fastness and slope are the most important criteria                                                                                                                                                                                                                                                                                                                                                                                                                                                                |
| <ul> <li>Mountain and city bikes</li> <li>Safety is the most important criterion</li> <li>Prefers bike lanes and streets with pleasant sights</li> <li>Rides on sidewalk and on the road</li> <li>Respects traffic lights</li> <li>Group with fewer proposals of policies and measures for better accessibility</li> </ul> | <ul> <li>Mountain and road bikes</li> <li>Expensive bikes</li> <li>Safety is the most important criterion</li> <li>Fastness, pleasant sights and air pollution are important criteria</li> <li>Wears a helmet</li> <li>Rides with confidence</li> </ul> | <ul> <li>Gives a lot of importance to type and pavement conditions</li> <li>Rides on the road</li> <li>Does not wear a helmet</li> <li>Does not claim for bike lanes</li> <li>Rides on opposite direction and on BUS lane, when they exist</li> <li>A third already suffered a bicycle accident in urban traffic</li> <li>A quarter had already a bike stolen</li> <li>Group with more proposals of policies and measures for better accessibility</li> <li>Group most connected to cyclists community</li> </ul> |